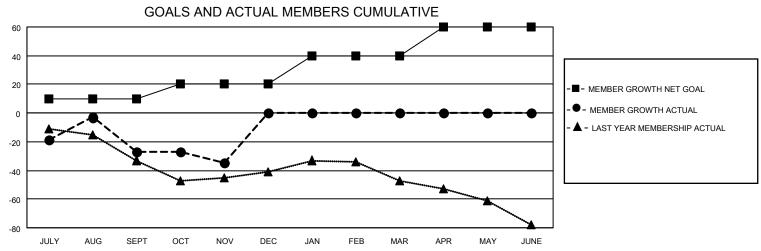

## MONTHLY MEMBERSHIP PROGRESS REPORT

## LOCATION ALBERTA District C 1 Results as of: 11/30/2020

|               | Club          | S           |               | Members               |                        |                         |                                                    |  |
|---------------|---------------|-------------|---------------|-----------------------|------------------------|-------------------------|----------------------------------------------------|--|
|               | RESULTS FOR   | R 2020-2021 |               | RESULTS FOR 2020-2021 |                        |                         |                                                    |  |
| QUARTER       | NEW CLUB GOAL | NEW CLUBS   | DROPPED CLUBS | QUARTER MEME          | BER GROWTH NET<br>GOAL | MEMBER GROWTH<br>ACTUAL | DROPPED<br>MEMBERS ACTUAL<br>(including transfers) |  |
| JULY/AUG/SEPT | 0             | 1           | 1             | JULY/AUG/SEPT         | 10                     | 52                      | 71                                                 |  |
| OCT/NOV/DEC   | 1             | 0           | 0             | OCT/NOV/DEC           | 10                     | 19                      | 25                                                 |  |
| JAN/FEB/MAR   | 0             | 0           | 0             | JAN/FEB/MAR           | 20                     | 0                       | 0                                                  |  |
| APR/MAY/JUNE  | 0             | 0           | 0             | APR/MAY/JUNE          | 20                     | 0                       | 0                                                  |  |